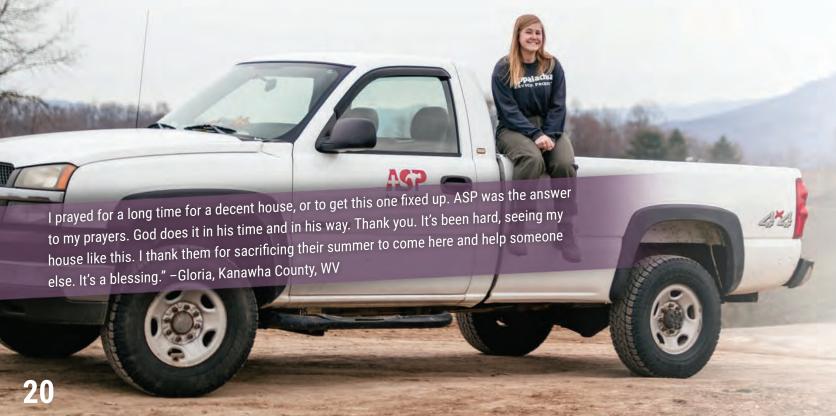

ASP committed to long-term recovery efforts in floodaffected counties in West Virginia. To date, 74 families have received brand new homes. Another 25 families received home repairs.

ASP built 24 new homes to complete our long-term fire recovery efforts in Sevier County, Tennessee. The majority of the devastation occurred in the Gatlinburg area, with some damage in Pigeon Forge and Sevierville as well.