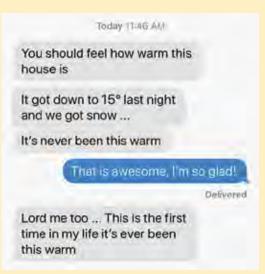

**"ASP are like angels who have been sent to me. They've got a special place in my heart,"** Angela told us. **"Now the house is actually warm."** 

Today, Angela no longer has to worry about keeping her family safe. Instead, their home is warmer, safer, and drier than it's ever been.

**"This is the first time in my life it's ever been this warm,"** she told us after a particularly cold and snowy 15°F night.

Your support has ensured Central Appalachian families like Angela's are not forgotten. Thank you for making this work possible!