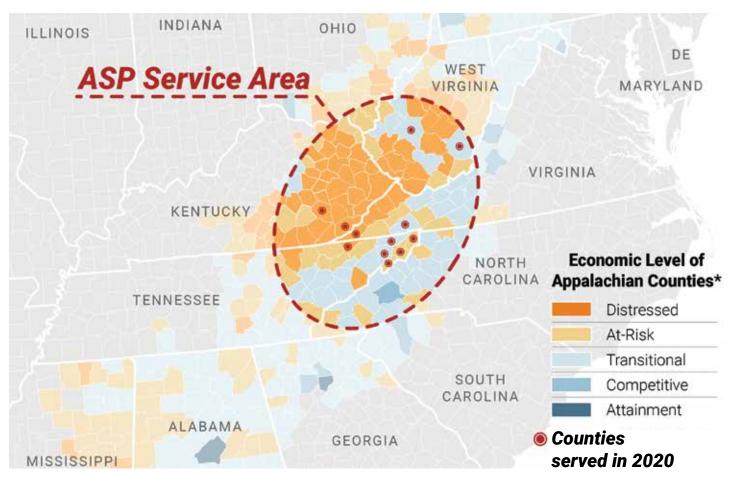

## **Where We Serve**

Each year, ASP typically hosts more than 15,000 volunteers working in Central Appalachian Kentucky, North Carolina, Tennessee, Virginia, and West Virginia, serving over 350 families with home repairs and new home construction.

During summer 2020 when ASP was unable to host volunteers, full-time staff & Fellows deployed to the field to provide direct service to families in need. **They served in 12 communities, focusing on exterior repair projects and those interior projects that could be accomplished safely, as well as new home construction.** 

#### **\*Source: Appalachian Regional Commission** County Economic Status and Distressed Areas in Appalachia