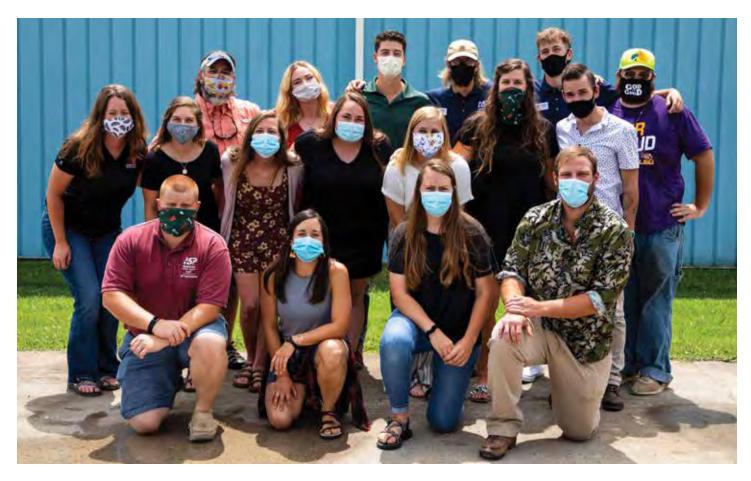

## **2020 Heroes in Action**

When facing a summer without ASP volunteers, ASP staff and Fellows committed to serving as many Appalachian families as possible. It meant living and working in small groups, isolating together to limit the potential spread of COVID-19. It wasn't always easy, but this impressive group of people made it work.

Our hats are off to you—our faithful partners and friends—for providing the financial resources that made that work possible. <u>And our hats are off to them—our staff and</u> <u>Fellows—for being the hands and feet of Christ in Appalachia.</u>

**Back row** (left to right): Brock Gillman\*, Becky Frese, Jacob Hartzler, Noah Gaylor, Cam Perry, Chris Dolph **Middle row** (left to right): Kristina Rowles, Erin Andrews-Sharer, Sam Lansinger, Maggie DeWeese, Annalee Posey, Julie Thompson, Kevin Still

Front row (kneeling, left to right): Zack Schoettes, Laura Kelly, Caroline Nowak, Adam Bean

**Not pictured**: Kortney Bodge, Rose Chelednik, Rachael Ewing, Brendan Roney, Bethany Shaw, Carson Steidinger, Julia Stranganelli