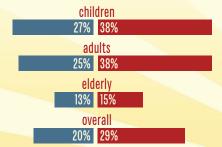

overall

13% 19%

of those disabled, percentage living below poverty level

4532 Bristol Highway, Johnson City, TN 37601 (423) 854-8800 www.ASPhome.org